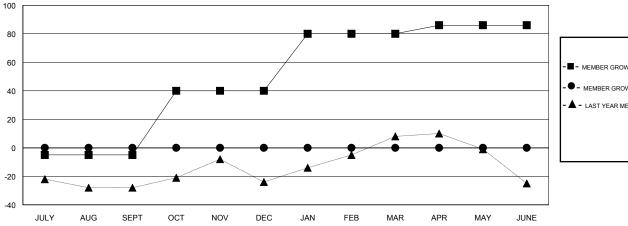

## GOALS AND ACTUAL MEMBERS CUMULATIVE

| -■- MEMBER GROWTH NET GOAL        |  |
|-----------------------------------|--|
| - ● - MEMBER GROWTH ACTUAL        |  |
| - ▲ - LAST YEAR MEMBERSHIP ACTUAL |  |
|                                   |  |
|                                   |  |
|                                   |  |
|                                   |  |